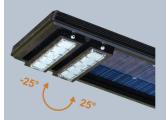

#### **Adjustable Mounting Angle**

The solar flood light has 50° mounting angle, when it combine with rotatable led module, the solar lighting system is very flexible in installation. All brackets is aluminum annoy, so that the whole light fixture is strong but light weight.