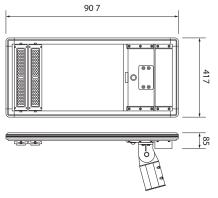

|
| Battery Li-ion          | LifePO4 307.2WH                                               |
| Charging Time           | 5~6 hours (full sun)                                          |
| Discharging Time        | 3~5 nights after fully charged                                |
| IP Rating               | IP65                                                          |
| Operating Temp.         | -25°C ~ 65°C                                                  |
| Working Mode            | Remote Control (Auto Switch: 4H - 100% / 2H - 60% / 6H - 40%) |
| Light Control Threshold | 20lux                                                         |
| Material                | Aluminium Alloy, High Quality ABS + PC                        |

## Dimensions (mm):-



GNS-ELS-DP60



#### **Adjustable Mounting Angle**

The solar flood light has 50° mounting angle, when it combine with rotatable led module, the solar lighting system is very flexible in installation. All brackets is aluminum annoy, so that the whole light fixture is strong but light weight.



#### **Motion Sensor Dimming**

When the human body movement is detected, the solar street light will automatically adjust to full power output. When no one is moving, the light will be adjusted to dim or turn off.