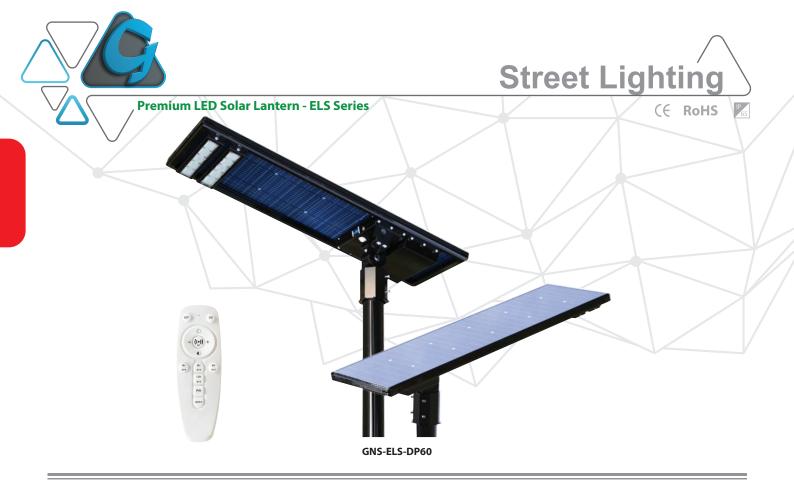

## **Product Characters:**

Body : High quality die-cast aluminum alloy

Lens : Clear PC

Gasketing : Thermostable silica gel to improve protection class
Fastener : Stainless steel with high intensity and corrosion

protection

# Applications :-

Streets, highways, villas, parks, garden, squares etc.

## **Specifications:**

| Item No.                | GNS-ELS-DP60                                                  |
|-------------------------|---------------------------------------------------------------|
| Solar Panel             | 70W                                                           |
| LED Chip                | 60W                                                           |
| Lumen Efficacy          | 210lm/W                                                       |
| Optical L