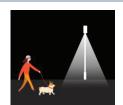

#### **Motion Sensor Dimming**

When the human body movement is detected, the solar street light will automatically adjust to full power output. When no one is moving, the light will be adjusted to dim or turn off.